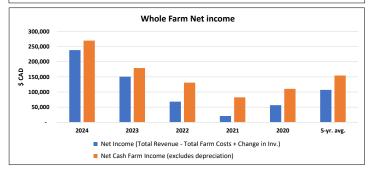

Whole Farm Net Income = Whole farm profitability + depreciation + changes in inventory + capital gains/losses. Known as: 'Net farm income' (Agri Profits, 2018)

Revenue = sales of calves, cull cows, breeding stock, government payments and other revenue applicable to the specific enterprise