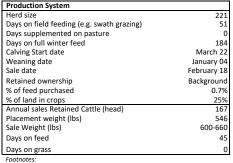

|
| Breed                                    | Angus |
| Cow:Bull Ratio                           | 25:1  |
| Bull Culling Rate (%)                    | 13%   |
| Mature Cow Weight (lb)                   | 1,275 |
| Heifer Retention for a steady herd (%)   | 8%    |
| Cow Death Loss (%)                       | 1.9%  |
| Cow Culling Rate (%)                     | 6.0%  |
| Calves alive after 24hr/100 Cows exposed | 87    |
| Calf Death Loss (%) 24 hr to weaning     | 3%    |
| Calves weaned per 100 cows exposed       | 84    |
| Total Liveweight Sold per Cow (lb)       | 499   |
| Weaning Weight (lb)                      | 543   |
| 205 day adjusted Weaning Weight (lb)     | 459   |
| Average Daily Gain pre-weaning (lb)      | 1.83  |
| Weaning Weight as % of Cow Weight        | 43%   |









Cost of Production: Cash Cost + Depreciation + Opportunity Costs

Cash Costs = Cash cost for purchased feed, fertiliser, seeds, fuel, maintenance, land rents, animal purchases, interest on liabilities, wages paid, veterinary costs plus medicine, water, insurance, accounting,

Depreciation = Linear depreciation on machinery and buildings, calculated on replacement values

Opportunity Costs = Calculated cost for using own production factors like labour (family working hours \* wage for qualified local labour, land (own land \* regional land rents) and capital (non-land equity \* long-term government bonds interest rate)
Whole Farm Profitability = Market returns (+ coupled payments) (+ decoupled payments) - whole-farm costs +/- changes in inventory +/- capital gains/losses

Whole Farm