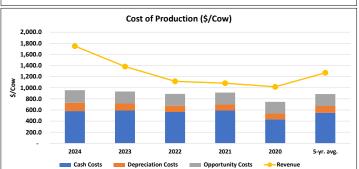

Cost of Production: Cash Cost + Depreciation + Opportunity Costs

Cash Costs = Cash cost for purchased feed, fertiliser, seeds, fuel, maintenance, land rents, animal purchases, interest on liabilities, wages paid, veterinary costs plus medicine, water, insurance, accounting,

Depreciation = Linear depreciation on machinery and buildings, calculated on replacement values

Opportunity Costs = Calculated cost for using own production factors like labour (family working hours \* wage for qualified local labour, land (own land \* regional land rents) and capital (non-land equity \* long-term government bonds interest rate)
Whole Farm Profitability = Market returns (+ coupled payments) (+ decoupled payments) - whole-farm costs +/- changes in inventory +/- capital gains/losses

Whole Farm Net Income = Whole farm profitability + depreciation + changes in inventory + capital gains/losses. Known as: 'Net farm income' (Agri Profits, 2018)

Revenue = sales of calves, cull cows, breeding stock, government payments and other revenue applicable to the specific enterprise