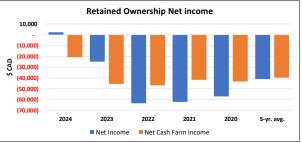

Whole Farm Net Income = Whole farm profitability + depreciation + changes in inventory + capital gains/losses. Known as: 'Net farm income' (Agri Profits, 2018)

Revenue = sales of calves, cull cows, breeding stock, government payments and other revenue applicable to the specific enterprise