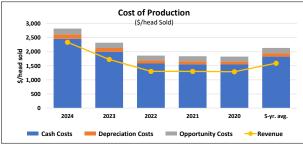

Cost of Production: Cash Cost + Depreciation + Opportunity Costs

Cash Costs = Cash cost for purchased feed, fertiliser, seeds, fuel, maintenance, land rents, animal purchases, interest on liabilities, wages paid, veterinary costs plus medicine, water, insurance, accounting,

Depreciation = Linear depreciation on machinery and buildings, calculated on replacement values

Opportunity Costs = Calculated cost for using own production factors like labour (family working hours \* wage for qualified local labour, land (own land \* regional land rents) and capital (non-land equity \* long-term government bonds interest rate)
Whole Farm Profitability = Market returns (+ coupled payments) (+ decoupled payments) - whole-farm costs +/- changes in inventory +/- capital gains/losses

Whole Farm Net Income = Whole farm profitability + depreciation + changes in inventory + capital gains/losses. Known as: 'Net farm income' (Agri Profits, 2018)

Revenue = sales of calves, cull cows, breeding stock, government payments and other revenue applicable to the specific enterprise