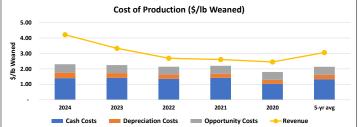

Cost of Production: Cash Cost + Depreciation + Opportunity Costs

Cash Costs = Cash cost for purchased feed, fertiliser, seeds, fuel, maintenance, land rents, animal purchases, interest on liabilities, wages paid, veterinary costs plus medicine, water, insurance, accounting,

Depreciation = Linear depreciation on machinery and buildings, calculated on replacement values

Opportunity Costs = Calculated cost for using own production factors like labour (family working hours \* wage for qualified local labour, land (own land \* regional land rents) and capital (non-land equity \* long-term government bonds interest rate)
Whole Farm Profitability = Market returns (+ coupled payments) (+ decoupled payments) - whole-farm costs +/- changes in inventory +/- capital gains/losses

Whole Farm Net Income = Whole farm profitability + depreciation + changes in inventory + capital gains/losses. Known as: 'Net farm income' (Agri Profits, 2018)

Revenue = sales of calves, cull cows, breeding stock, government payments and other revenue applicable to the specific enterprise