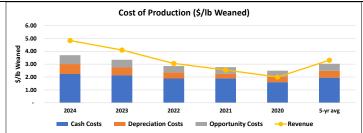

| Cow-Calf Enterprise (\$/lb Weaned)                       | 2024   | 2023   | 2022   | 2021   | 2020   | 5 yr. avg  |
|----------------------------------------------------------|--------|--------|--------|--------|--------|------------|
| Pounds Weaned                                            | 78,603 | 78,603 | 79,366 | 78,603 | 78,603 | 78,755     |
| Average male and female weaning weight (lbs)             | 616    | 616    | 617    | 616    | 616    | 616        |
| Average male and female calf price at weaning (\$/lb)    | 4.08   | 3.41   | 2.40   | 1.96   | 1.65   | 2.70       |
| REVENUE                                                  |        |        |        |        |        |            |
| Cow Calf Operation                                       | 4.83   | 4.10   | 3.06   | 2.55   | 2.00   | 3.31       |
| Cull animals and slaughter receipts                      | 0.76   | 0.59   | 0.44   | 0.38   | 0.33   | 0.50       |
| Breeding livestock receipts                              | -      | -      | -      | -      | -      | -          |
| Calf Sales and transfer to retained ownership enterprise | 4.08   | 3.43   | 2.41   | 1.98   | 1.67   | 2.71       |
| Government payments                                      | -      | 0.08   | 0.22   | 0.19   | -      | 0.10       |
| Other returns                                            | -      | -      | -      | -      | -      | -          |
| Total Cow-Calf Revenue                                   | 4.83   | 4.10   | 3.06   | 2.55   | 2.00   | 3.31       |
| VARIABLE COSTS                                           |        |        |        |        |        |            |
| Animal purchases                                         | 0.57   | 0.45   | 0.37   | 0.32   | 0.32   | 0.41       |
| Feed (purchase feed, fertiliser, seed, pesticides)       | 0.50   | 0.56   | 0.43   | 0.53   | 0.32   | 0.47       |
| Machinery (maintenance, depreciation, contractor)        | 0.88   | 0.67   | 0.53   | 0.42   | 0.47   | 0.59       |
| Fuel, energy, lubricants, water                          | 0.09   | 0.14   | 0.14   | 0.09   | 0.06   | 0.10       |
| Vet & medicine                                           | 0.13   | 0.13   | 0.13   | 0.13   | 0.12   | 0.13       |
| Other inputs cow calf enterprise                         | 0.04   | 0.04   | 0.04   | 0.04   | 0.04   | 0.04       |
| Labour                                                   |        |        |        |        |        |            |
| Paid Labour                                              | -      | -      | -      | -      | -      | -          |
| Unpaid Labour                                            | 0.32   | 0.27   | 0.20   | 0.24   | 0.21   | 0.25       |
| Total Variable Costs                                     | 2.5    | 2.3    | 1.8    | 1.8    | 1.5    | 2.0        |
| CAPITAL COSTS                                            |        |        |        |        |        |            |
| Insurance, taxes                                         | 0.10   | 0.10   | 0.09   | 0.09   | 0.09   | 0.09       |
| Buildings (maintenance, depreciation)                    | 0.13   | 0.12   | 0.11   | 0.09   | 0.10   | 0.11       |
| Land Cost                                                |        |        |        |        |        |            |
| Rented Land                                              | 0.41   | 0.38   | 0.36   | 0.35   | 0.34   | 0.37       |
| Owned Land                                               | 0.21   | 0.20   | 0.18   | 0.17   | 0.17   | 0.19       |
| Capital Costs                                            |        |        |        |        |        |            |
| Liabilities                                              | 0.16   | 0.15   | 0.16   | 0.21   | 0.17   | 0.17       |
| Own capital                                              | 0.16   | 0.13   | 0.10   | 0.09   | 0.09   | 0.11       |
| Total Capital Costs                                      | 1.2    | 1.1    | 1.0    | 1.0    | 1.0    | 1.0        |
| COSTS                                                    |        |        |        |        |        |            |
| Cash Costs                                               | 2.24   | 2.15   | 1.88   | 1.90   | 1.60   | 1.95       |
| Depreciation Costs                                       | 0.77   | 0.60   | 0.48   | 0.37   | 0.42   | 0.53       |
| Opportunity Costs                                        | 0.69   | 0.60   | 0.49   | 0.50   | 0.47   | 0.55       |
| Total Production Costs                                   | 3.70   | 3.34   | 2.85   | 2.77   | 2.49   | 3.03       |
| Profits                                                  | 2024   | 2023   | 2022   | 2021   | 2020   | 5-yr. avg. |
| Short-term profit (cash costs)                           | 2.59   | 1.95   | 1.17   | 0.65   | 0.40   | 1.35       |
| Medium-term profit (cash + depreciation)                 | 1.83   | 1.35   | 0.69   | 0.28   | (0.03) | 0.83       |
| Long-term profit (cash + depreciation + opportunity)     | 1.14   | 0.75   | 0.20   | (0.22) | (0.49) | 0.28       |