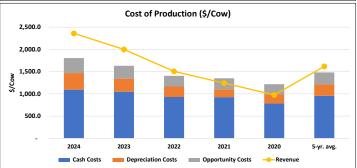

 $<sup>{}^{\</sup>bullet} Other fixed and var. costs includes: veterinary, medicine, maintenance and spare parts, and other/miscellaneous$ 

| Cow-Calf Enterprise (\$/Cow)                                                              | 2024    | 2023    | 2022    | 2021    | 2020    | 5 yr. avg. |
|-------------------------------------------------------------------------------------------|---------|---------|---------|---------|---------|------------|
| No. of Cows*                                                                              | 161     | 161     | 161     | 161     | 161     | 161        |
| Average male and female calf price (\$/head)                                              | 2,513   | 2,103   | 1,484   | 1,209   | 1,015   | 1,665      |
| REVENUE                                                                                   |         |         |         |         |         |            |
| Cow Calf                                                                                  | 2,360   | 1,999   | 1,506   | 1,243   | 976     | 1,617      |
| Cull animals and slaughter receipts                                                       | 370     | 287     | 215     | 184     | 163     | 244        |
| Breeding livestock receipts                                                               | -       | -       | -       | -       | -       | -          |
| Calf Sales and transfer to retained ownership enterprise                                  | 1,990   | 1,675   | 1,186   | 965     | 814     | 1,326      |
| Government payments                                                                       | -       | 37.0    | 106.0   | 94.0    | -       | 47.4       |
| Other returns                                                                             | -       | -       | -       | -       | -       | -          |
| Total Cow-Calf Revenue                                                                    | 2,360   | 1,999   | 1,506   | 1,243   | 976     | 1,617      |
| VARIABLE COSTS                                                                            |         |         |         |         |         |            |
| Animal purchases                                                                          | 280.6   | 221.7   | 180.0   | 156.5   | 156.5   | 199        |
| Feed (purchase feed, fertiliser, seed, pesticides)                                        | 241.9   | 272.8   | 213.0   | 256.8   | 157.4   | 228        |
| Machinery (maintenance, depreciation, contractor)                                         | 427.9   | 328.3   | 263.0   | 205.3   | 228.3   | 291        |
| Fuel, energy, lubricants, water                                                           | 44.3    | 67.1    | 68.0    | 43.7    | 28.9    | 50         |
| Vet & medicine                                                                            | 63.3    | 63.3    | 65.0    | 62.0    | 59.8    | 63         |
| Other inputs cow calf enterprise                                                          | 21.6    | 20.6    | 20.0    | 18.9    | 17.9    | 20         |
| Labour                                                                                    |         |         |         |         |         |            |
| Paid Labour                                                                               | -       | -       | -       | -       | -       | -          |
| Unpaid Labour                                                                             | 157.8   | 130.5   | 101.0   | 118.2   | 101.0   | 122        |
| Total Variable Costs                                                                      | 1,237.3 | 1,104.2 | 910.0   | 861.5   | 749.9   | 973        |
| CAPITAL COSTS                                                                             |         |         |         |         |         |            |
| Insurance, taxes                                                                          | 50.8    | 47.5    | 45.0    | 45.4    | 42.2    | 46         |
| Buildings (maintenance, depreciation)                                                     | 63.6    | 60.9    | 56.0    | 43.8    | 48.5    | 55         |
| Land Cost                                                                                 | -       | -       | -       | -       | -       |            |
| Rented Land                                                                               | 198.0   | 186.9   | 177.0   | 169.8   | 167.3   | 180        |
| Own Land                                                                                  | 101.5   | 95.5    | 90.0    | 85.3    | 83.5    | 91         |
| Capital Costs                                                                             | -       | -       | (1.0)   | -       | -       |            |
| Liabilities                                                                               | 75.7    | 72.3    | 80.0    | 101.7   | 81.8    | 82         |
| Own capital                                                                               | 78.1    | 64.7    | 49.0    | 42.4    | 43.7    | 56         |
| Total Capital Costs                                                                       | 567.5   | 527.7   | 496.0   | 488.5   | 467.0   | 509        |
| COSTS                                                                                     |         |         |         |         |         |            |
| Cash Costs                                                                                | 1,093.5 | 1,047.7 | 929.0   | 925.6   | 781.8   | 956        |
| Depreciation Costs                                                                        | 373.9   | 293.5   | 237.0   | 178.4   | 206.8   | 258        |
| Opportunity Costs                                                                         | 337.4   | 290.7   | 240.0   | 246.0   | 228.3   | 268        |
| Total Production Costs                                                                    | 1,804.8 | 1,632.0 | 1,406.0 | 1,350.0 | 1,216.9 | 1,482      |
| Profits                                                                                   | 2024    | 2023    | 2022    | 2021    | 2020    | 5-yr. avg. |
| Short-term profit (cash costs)                                                            | 1,266.5 | 951.6   | 577.0   | 317.4   | 194.4   | 661        |
| Medium-term profit (cash + depreciation)                                                  | 892.6   | 658.1   | 340.0   | 139.0   | (12.4)  | 403        |
| Long-term profit (cash + depreciation + opportunity)  *Model Maintains a stable herd size | 555.3   | 367.4   | 100.0   | (106.9) | (240.6) | 135        |