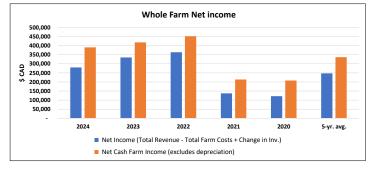

Whole Farm Net Income = Whole farm profitability + depreciation + changes in inventory + capital gains/losses. Known as: 'Net farm income' (Agri Profits, 2018) Revenue = sales of calves, cull cows, breeding stock, government payments and other revenue applicable to the specific enterprise

# Whole Farm Overview Page

| Overview                                                                          |                  |                           |                           |                           |                         |                         |                  |
|-----------------------------------------------------------------------------------|------------------|---------------------------|---------------------------|---------------------------|-------------------------|-------------------------|------------------|
| Operation Maturity<br>Herd Size                                                   | Medium<br>161    | Reef Animals              | Sold from Retaine         | od Ownershin              | 75                      |                         |                  |
| Paid Labour (livestock only) (hours)                                              | -                | Deel Allindia             | Sola Irom Retaine         | a Ownership               | ,,                      |                         |                  |
| Unpaid Labour (livestock only) (hours)<br>Average wages - paid and unpaid (\$/hr) | 2,386<br>13.38   |                           |                           |                           |                         |                         |                  |
| Revenue                                                                           |                  | 2024                      | 2023                      | 2022                      | 2021                    | 2020                    | 5-yr. av         |
| Market Revenue                                                                    | 5-yr avg         | 872,470                   | 870,411                   | 839,891                   | 561,411                 | 537,841                 | 736,40           |
| Cow-Calf                                                                          | 33%<br>44%       | 379,964                   | 315,937<br>393,442        | 225,479                   | 184,997                 | 157,172                 | 252,71<br>341,14 |
| Cash Crops<br>Retained Ownership                                                  | 19%              | 278,324<br>214,183        | 161,032                   | 498,220<br>116,192        | 263,024<br>113,390      | 272,692<br>107,977      | 142,55           |
| Government Payments                                                               | 1%               | 3,227                     | 9,184                     | 20,293                    | 18,361                  | 3,227                   | 10,85            |
| Other Farm Revenue +                                                              | 3%               | 21,271                    | 21,280                    | 21,185                    | 21,185                  | 21,185                  | 21,22            |
| Total Revenue                                                                     | 100%             | 896,968                   | 900,875                   | 881,369                   | 600,956                 | 562,252                 | 768,48           |
| Change in Inventory                                                               |                  | 20,443                    | 27,746                    | 10,280                    |                         |                         | 11,69            |
| Expenses                                                                          |                  | 2024                      | 2023                      | 2022                      | 2021                    | 2020                    | 5-yr. av         |
| Depreciation                                                                      |                  | 131,158                   | 110,993                   | 98,122                    | 76,579                  | <i>85,797</i>           | 100,53           |
| Machinery                                                                         |                  | 108,913                   | 89,939                    | 78,191                    | 59,786                  | 67,855                  | 80,93            |
| Buildings                                                                         |                  | 22,245                    | 21,054                    | 19,931                    | 16,793                  | 17,942                  | 19,59            |
| Quota econ. Accounting                                                            |                  | -                         | -                         | -                         | -                       | -                       | -                |
| Overhead costs                                                                    |                  | 62,371                    | 63,439                    | 55,740                    | 44,806                  | 41,034                  | 53,478           |
| Land improvement                                                                  |                  | 5,782                     | 5,166                     | 4,474                     | 3,795                   | 3,652                   | 4,57             |
| Machinery Maintenance                                                             |                  | 25,926                    | 19,685                    | 16,124                    | 13,834                  | 13,609                  | 17,835           |
| Buildings Maintenance                                                             |                  | 5,009                     | 5,549                     | 5,091                     | 4,271                   | 4,018                   | 4,788            |
| Contract labour                                                                   |                  | -                         |                           | -                         |                         | -                       | -                |
| Diesel, Gasoline, Natural Gas                                                     |                  | 1,553                     | 2,832                     | 4,613                     | 2,699                   | 1,853                   | 2,710            |
| Electricity                                                                       |                  | 10,469                    | 16,606                    | 11,485                    | 6,970                   | 5,125                   | 10,13            |
| Water                                                                             |                  | - 7 24 4                  | -                         | -                         | - 7 472                 | -                       | 7.25             |
| Farm insurance Disability and accident insurance                                  |                  | 7,314                     | 7,314                     | 7,555<br>-                | 7,173                   | 6,919                   | 7,25             |
| Farm taxes and duties                                                             |                  | 4,686                     | 4,686                     | 4,840                     | 4,595                   | 4,433                   | 4,648            |
| Advisor costs                                                                     |                  | 170                       | 170                       | 176                       | 167                     | 161                     | 169              |
| Accountant & legal fees                                                           |                  | -                         | -                         | -                         | -                       | -                       | -                |
| Phone & utilities                                                                 |                  | 1,248                     | 1,219                     | 1,173                     | 1,098                   | 1,063                   | 1,16             |
| Other overhead costs                                                              |                  | 215                       | 212                       | 209                       | 203                     | 201                     | 208              |
| Wages, rent and interest payments                                                 |                  | 74,245                    | 75,877                    | 87,240                    | 87,620                  | 84,965                  | 81,99            |
| Paid Labour                                                                       |                  |                           | -                         | -                         | -                       | -                       |                  |
| Total land rents                                                                  |                  | 44,820                    | 42,309                    | 40,042                    | 38,436                  | 37,878                  | 40,69            |
| Total Interest on debt                                                            |                  | 29,426                    | 33,568                    | 47,198                    | 49,184                  | 47,087                  | 41,29            |
| Cour Calf                                                                         |                  | 81,364                    | 78,858                    | 65,054                    | 67,439                  | 50,974                  | 68,738           |
| Cow-Calf Animal purchases                                                         |                  | 45,170                    | 35,687                    | 28,957                    | 25,200                  | 25,200                  | 32,04            |
| Purchased feed                                                                    |                  | 19,285                    | 24,297                    | 14,112                    | 23,942                  | 9,264                   | 18,180           |
| Other fixed and var. costs *                                                      |                  | 16,910                    | 18,874                    | 21,985                    | 18,297                  | 16,510                  | 18,51            |
|                                                                                   |                  |                           |                           |                           |                         |                         |                  |
| Retained Ownership Animal purchases                                               |                  | <b>196,193</b><br>189,211 | <b>169,440</b><br>159,325 | <b>121,352</b><br>112,810 | <b>99,124</b><br>91,807 | <b>96,159</b><br>91,715 | 136,45<br>128,97 |
| Purchased feed                                                                    |                  | 1,071                     | 1,560                     | 112,810                   | 1,614                   | 31,713                  | 84               |
| Other fixed and var. costs *                                                      |                  | 5,911                     | 8,555                     | 8,542                     | 5,704                   | 4,444                   | 6,63             |
| Crop and forage                                                                   |                  | 92,500                    | 95,377                    | 100,816                   | 88,313                  | 81,436                  | 91,68            |
| Seed<br>Fertilizer                                                                |                  | 27,049                    | 26,183<br>52.136          | 22,894<br>58.238          | 21,670                  | 20,748                  | 23,70:<br>50,74: |
| Herbicide                                                                         |                  | 51,503<br>7,214           | 10,363                    | 12,886                    | 48,539<br>11,671        | 43,330<br>11,147        | 10,65            |
| Fungicide & Insecticide                                                           |                  | -                         |                           | -                         | ,                       | ,                       |                  |
| Irrigation                                                                        |                  | -                         | -                         | -                         | -                       | -                       | -                |
| Contract labour<br>Fuel costs (crop & forage)                                     |                  | 5,036                     | 5,036                     | 5,202                     | 4,939                   | 4,764                   | 4,99             |
| Other crop and forage                                                             |                  | 1,698                     | 1,658                     | 1,596                     | 1,494                   | 1,446                   | 1,57             |
| Total Farm Costs (excludes unpaid labour)                                         |                  | 637,832                   | 593,984                   | 528,324                   | 463,882                 | 440,365                 | 532,87           |
| Cash Costs (Total Farm Costs - Depreciation                                       | )                | 506,675                   | 482,991                   | 430,202                   | 387,304                 | 354,567                 | 432,34           |
| Depreciation & Opportunity Costs (including                                       | g unpaid labour) | 163,093                   | 142,929                   | 130,058                   | 108,514                 | 117,733                 | 132,46           |
| Total Economic Costs (cash, depr, opportun                                        | nity)            | 669,768                   | 625,920                   | 560,260                   | 495,818                 | 472,300                 | 564,81           |
| Profits                                                                           |                  | 2024                      | 2023                      | 2022                      | 2021                    | 2020                    | 5-yr. av         |
| FIORES                                                                            |                  |                           |                           |                           |                         |                         |                  |